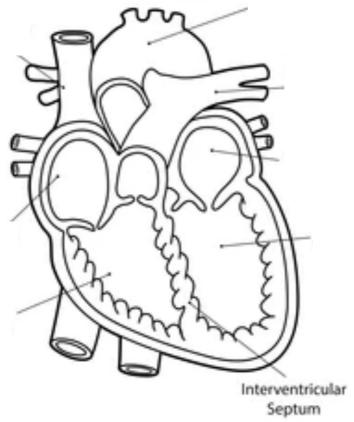

## **HEART ANATOMY**

1.

- 2. What is the function of the heart?
- 3. What is the heart made of?
- 4. Which is the right and left side of the heart? (this often confuses people it is not as you are looking at it, but as if it were inside your body!)
  - a. Colour the right-side blue
  - b. This is deoxygenated blood what does this mean?

|                     |    | C.              | Colour the left-side red                                                                                                             |
|---------------------|----|-----------------|--------------------------------------------------------------------------------------------------------------------------------------|
|                     |    | d.              | This is oxygenated blood - what does this mean?                                                                                      |
|                     |    |                 |                                                                                                                                      |
|                     |    |                 |                                                                                                                                      |
|                     | 5. |                 | back over and label the diagram with arrows to show the direction<br>blood moves through the heart. Start at the Vena Cava (the main |
|                     |    |                 |                                                                                                                                      |
|                     |    |                 |                                                                                                                                      |
|                     | 6. | What            | does blood transport?                                                                                                                |
|                     |    |                 |                                                                                                                                      |
|                     |    |                 |                                                                                                                                      |
|                     |    |                 |                                                                                                                                      |
| Extension Questions |    |                 |                                                                                                                                      |
| 7.                  |    | Why             | does blood need to go to the lungs first?                                                                                            |
|                     |    |                 |                                                                                                                                      |
|                     |    |                 |                                                                                                                                      |
| 8.                  |    | Why             | does blood go back to the heart?                                                                                                     |
|                     |    |                 |                                                                                                                                      |
|                     |    |                 |                                                                                                                                      |
| 9.                  |    | What            | is cellular respiration? (hint - it is NOT the same as breathing!)                                                                   |
|                     |    |                 |                                                                                                                                      |
|                     |    |                 |                                                                                                                                      |
| 10.                 |    | \ <b>\</b> /b\/ | does heart rate increase when we exercise?                                                                                           |
| 10.                 |    | vviiy           | MOES HEALT TALE HICHEASE WHIELT WE EXCICISE!                                                                                         |
|                     |    |                 |                                                                                                                                      |