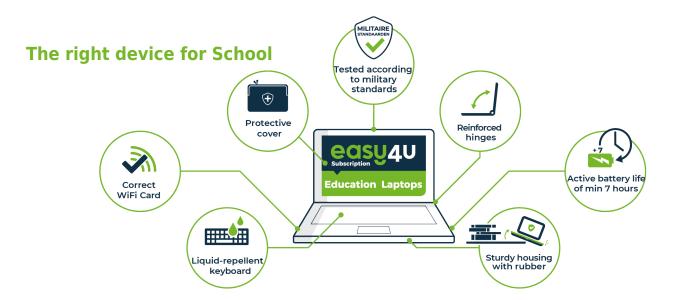

### Hardware

- Premium device for education
- Active battery life of at least 7 hours
- Fast and stable wireless internet through modern wifi connection
- Choice of the model has been agreed beforehand with the educational institution